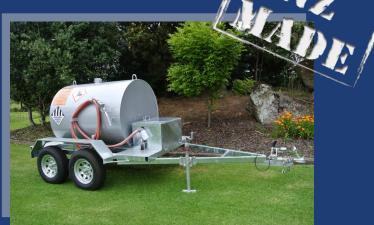

## "For Stability, Strength & Safety when towing!"

LT15 Heavy Duty Tandem Trailer with 1500L Diesel Tank

## **Trailer SPECS:**

- ✓ Holds 1500L of diesel!
- ✓ Hot dip galvanized chassis
- ✓ Rear platform for easy filling
- ✓ Rocker suspension
- ✓ Jockey stand
- ✓ LED lights
- Lockable Hinging cover over Honda pump keep that pump dry!
- Genuine 2" Motorized Honda pump c/w Diesel seals, filter, dispensing gun
- √ 5 year warranty!