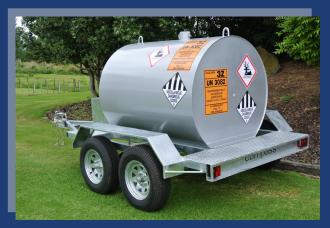

## "For Stability, Strength & Safety when towing!"

LT15 Heavy Duty Tandem Trailer with 1500L Diesel Tank

## **Trailer SPECS:**

- ✓ Holds 1500L of diesel!
- ✓ Hot dip galvanized chassis
- ✓ Rear platform for easy filling
- ✓ Rocker suspension
- ✓ Jockey stand
- ✓ LED lights
- Lockable Hinging cover over Honda pump keep that pump dry!
- Genuine 2" Motorized Honda pump c/w Diesel seals, filter, dispensing gun
- √ 5 year warranty!