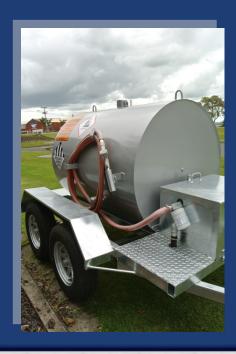

## "For Stability, Strength & Safety when towing!"

LT15 Heavy Duty Tandem Trailer with 1500L Diesel Tank

## **Trailer SPECS:**

- ✓ Holds 1500L of diesel!
- ✓ Hot dip galvanized chassis
- ✓ Rear platform for easy filling
- ✓ Rocker suspension
- ✓ Jockey stand
- ✓ LED lights
- Lockable Hinging cover over Honda pump keep that pump dry!
- Genuine 2" Motorized Honda pump c/w Diesel seals, filter, dispensing gun
- √ 5 year warranty!